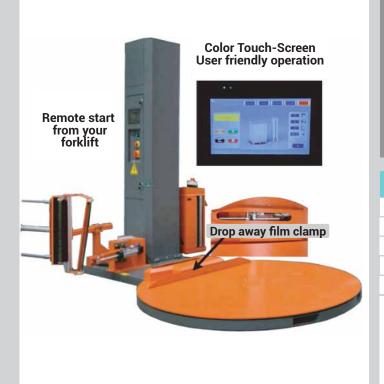

## Same features as T-SA

- User friendly remote
- Automatic drop-away film clamp
- Automatic arm mounted cut and wipe system
- Safety fencing