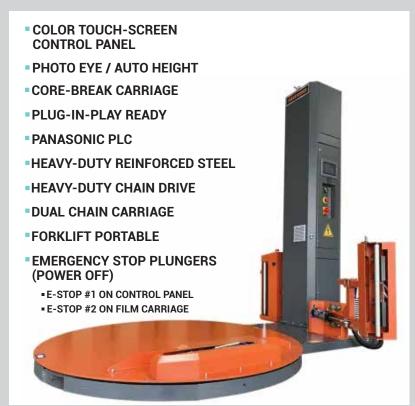

# T-FA FULLY AUTOMATIC STRETCH WRAPPER

| MACHINE DIMENSIONS           | L: 110.2" W: 70.87" H:90.16" |
|------------------------------|------------------------------|
| TURNABLE SPEED               | HASTA 15 RPM                 |
| TURNABLE DIAMETER            | 71" (Industry Leader!)       |
| LOAD CAPACITY                | 5000 lbs                     |
| WRAP HEIGHT                  | 83"                          |
| OPERATIONAL WRAP<br>DIAGONAL | 92"                          |
| RECOMMENDED WRAP<br>DIAGONAL | 71"                          |
| TURNTABLE MOTOR              | 1.06 HP                      |
| FILM DIAMETER CAPACITY       | 10.63"                       |
| PRE-STRETCH CAPABILITY       | Up to 300%                   |
| CONTROL PANEL                | COLOR TOUCH-SCREEN           |

### INCLUDED FEATURES

## Same features as T-SA

- User friendly remote
- Automatic drop-away film clamp
- Automatic arm mounted cut and wipe system
- Safety fencing